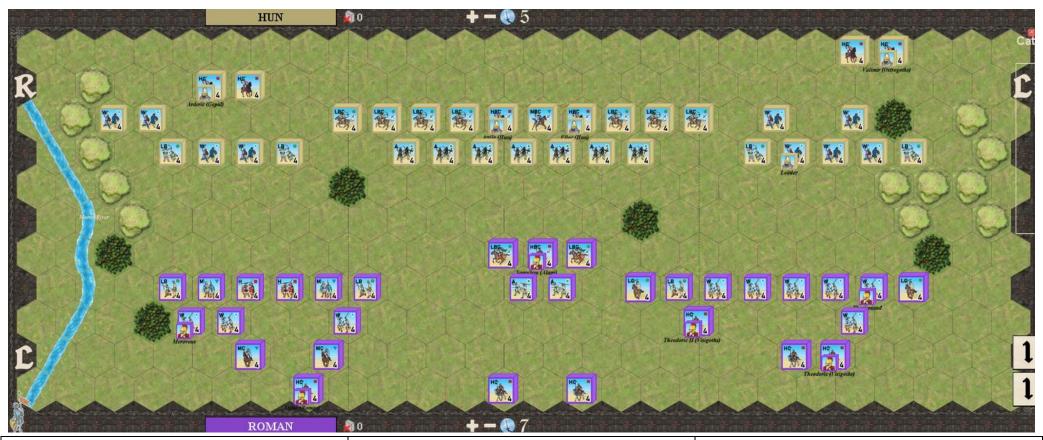

## **EPIC Catalaunian Fields (451 AD)**

### **War Council**

**Hun Army (Use Tan blocks)** 

- Leader: Attila
- 10 Command Cards
- 5 Inspired Action tokens

Roman Army (Use Purple blocks)

- Leader: Aetius
- 10 Command Cards
- 7 Inspired Action tokens
- Move First

# Victory

14 Banners

### **Special Rules**

ARMED WITH BOWS:

The Hun Medium and Heavy Cavalry units are armed with bows. Place a bow marker on these units.

The Alan Heavy Cavalry units are armed with bows.

Place a bow marker on these units.

### NOT ARMED WITH BOWS:

The Gepid Heavy Cavalry units are not armed with bows. Place a non-bow marker on these units. The Roman Medium and Heavy Cavalry units are not armed with bows. Place a non-bow marker on these units.

The Ostrogoth Heavy Cavalry units are not armed with bows. Place a non-bow marker on these units.

The Visigoth Heavy Cavalry units are not armed with bows. Place a non-bow marker on these units.

The Marne River is impassable.