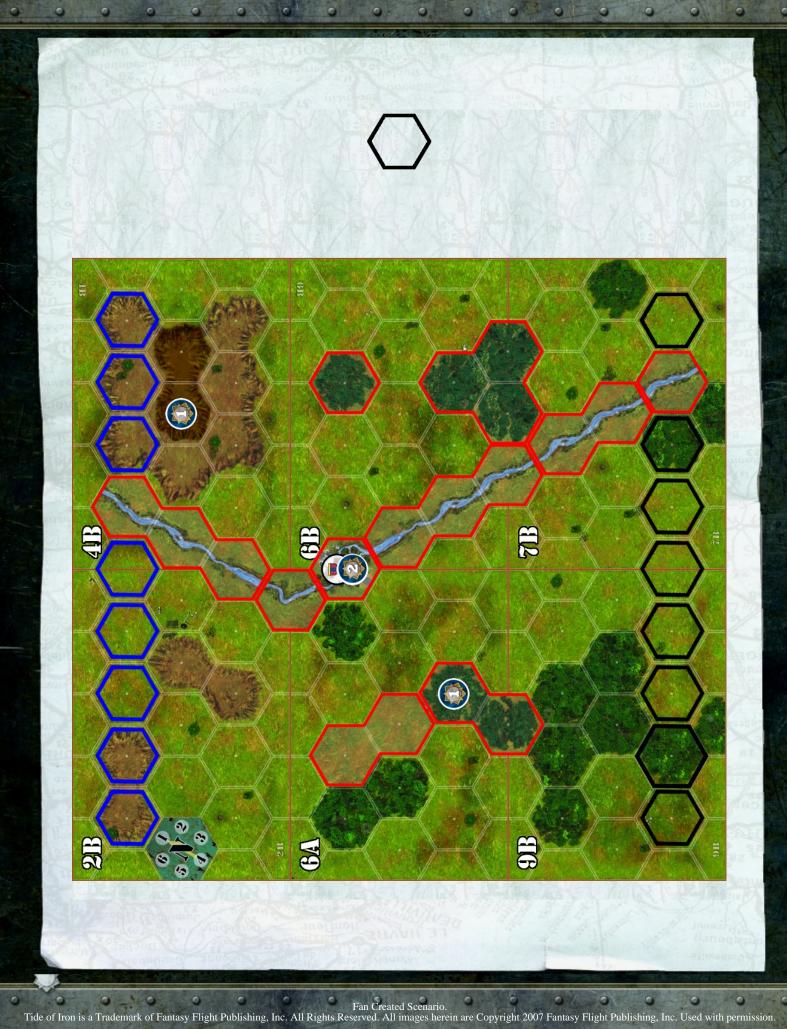

### **Division Two**

- 4 Squad Bases
- 10 Regular Infantry
- 4 Elite Infantry
- 2 Officer
- 1 SdKfz 251 Half Track

**Starting Strategy Cards:** 0 **Stategy Decks** 

- Ground Support I

**Deployment Zone** any black hexes.

### **Division Two**

- 4 Squad Bases
- 10 Regular Infantry
- 3 Elite Infantry
- 1 Officer
- 1 Machine Gun Crew
- 1 M3A1 Half Track

x 2

x 1

**Starting Strategy Cards:** 0 **Stategy Decks** 

- Command I

**Deployment Zone** any blue hexes.